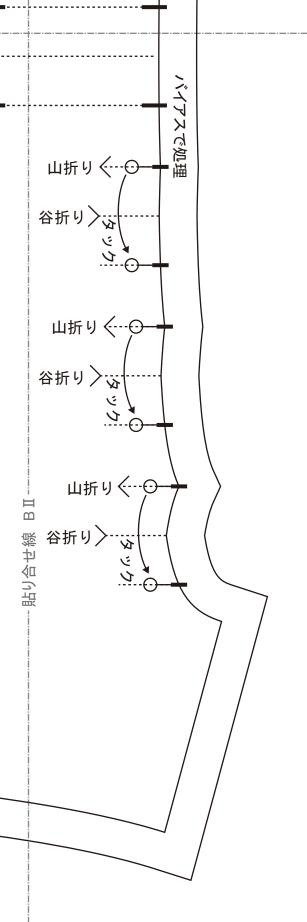

## MAIL info@dr-cos.com Twitter https://twitter.com/@drcos\_com SITE https://dr-cos.com Instagram https://www.instagram.com/drcossite

バイアスで処理

ギャザーを入れる

·貼り合せ線 AⅢ· 人

一貼り合せ線 AII

い社谷〉

い社谷〉

(科谷)

6年四⟨⋯⊖

○○○ 中華の

6年□ ←

・貼り合せ線 CA

バイアスで処理

貼り合せ線

縮い代1cm

地の目