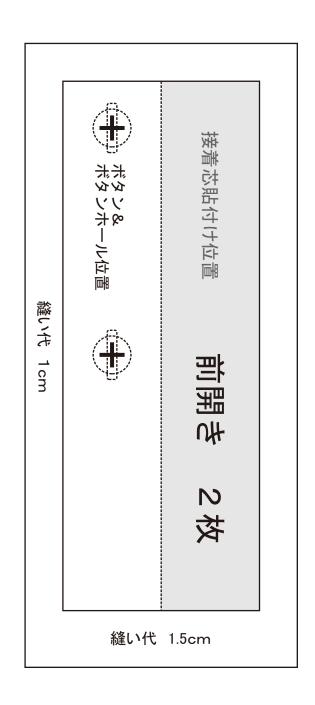

## 接着芯 2枚

貼り合せ線 AIV·

ベルーソブラウス 前身頃分で1枚

国の部

(わ)と【地の目】で何?と思われる方は https://dr-cos.com/kt-symmetry.html こちらを参照してください

--- 貼り合せ線

SITE https://dr-cos.com
MAIL info@dr-cos.com
Twitter https://twitter.com/@drcos\_com
Instagram https://www.instagram.com/drcossite