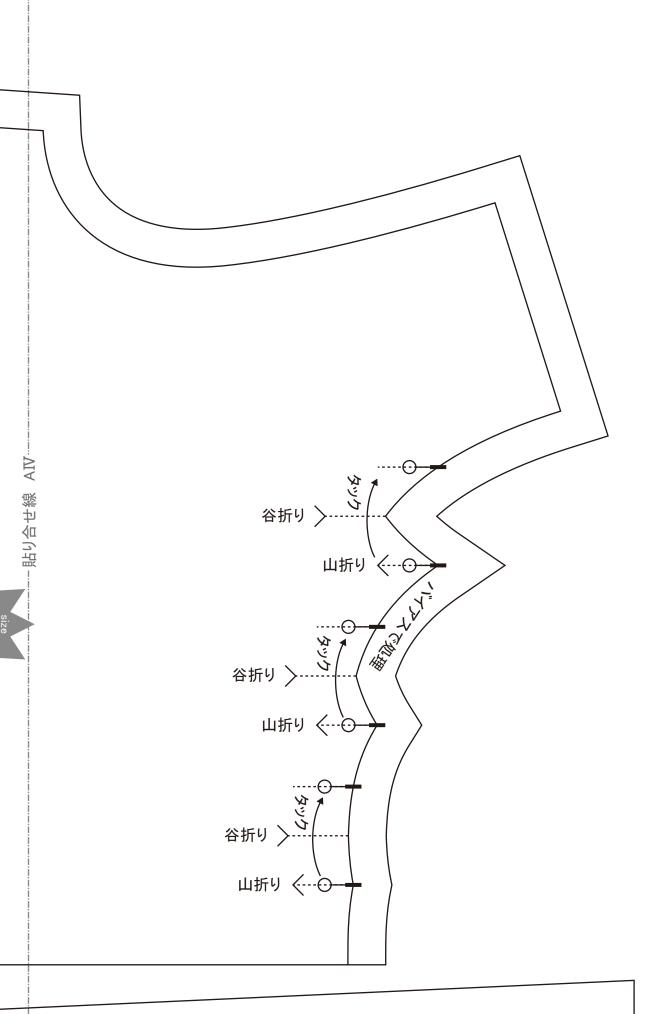

6年四⟨⋯⊖

○○○ 中華の

6年□ ←

・貼り合せ線 CA

## 接着芯 2枚

貼り合せ線 AIV·

ベルーソブラウス 前身頃分で1枚

国の部

(わ)と【地の目】で何?と思われる方は https://dr-cos.com/kt-symmetry.html こちらを参照してください

--- 貼り合せ線

SITE https://dr-cos.com
MAIL info@dr-cos.com
Twitter https://twitter.com/@drcos\_com
Instagram https://www.instagram.com/drcossite