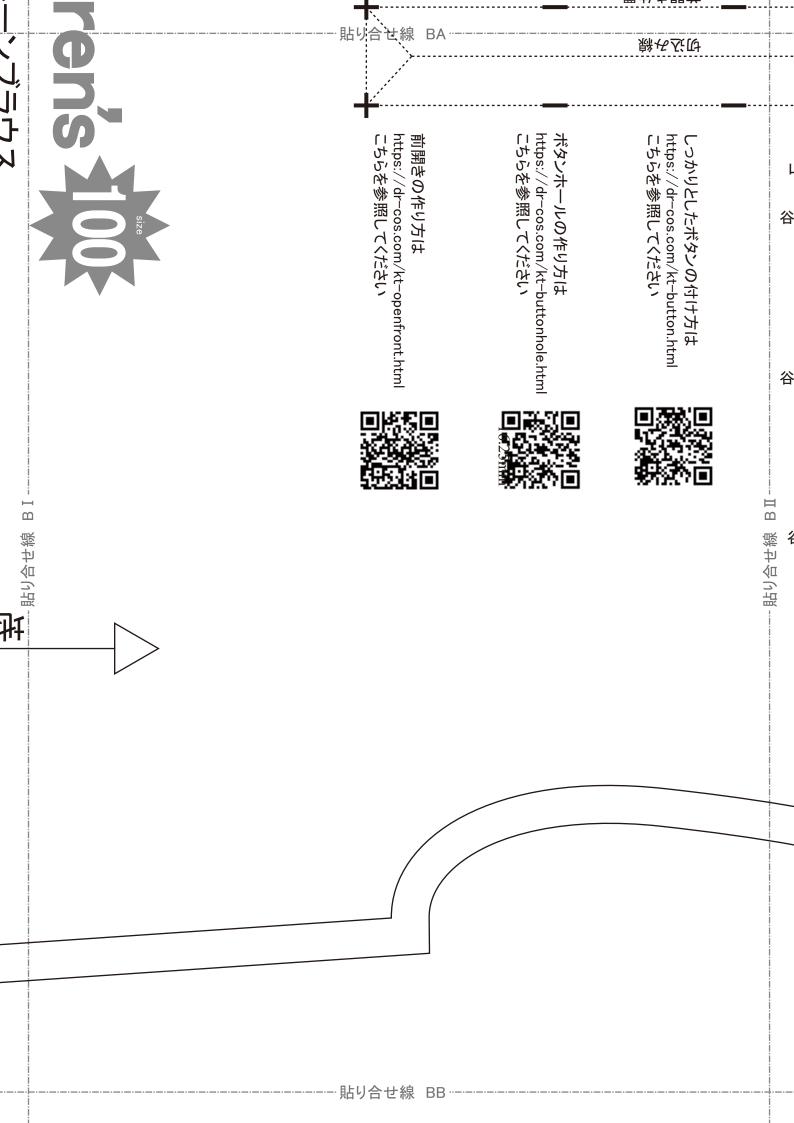

## MAIL info@dr-cos.com Twitter https://twitter.com/@drcos\_com SITE https://dr-cos.com Instagram https://www.instagram.com/drcossite

バイアスで処理

ギャザーを入れる

·貼り合せ線 AⅢ· 人

一貼り合せ線 AII

い社谷〉

い社谷〉

(科谷)