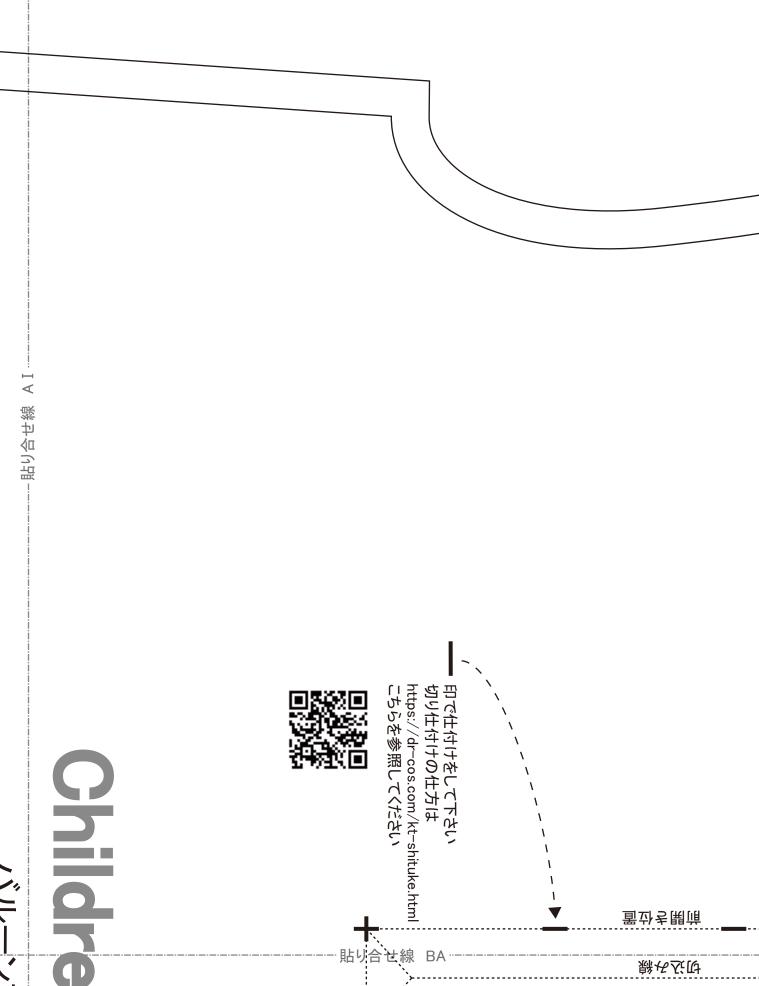

貼り合せ線 AI バルーンブラウスの無駄のでない機断であれる。 一次のでない機断であれる。 一次のでかれる。 「たらのページをある。 「あらのページをある。」 後息

上ででは 「これ」 国の他に いのでは 第50合せ線

## 接着芯 2枚

貼り合せ線 AIV·

ベルーソブラウス 前身頃分で1枚

国の部

(わ)と【地の目】で何?と思われる方は https://dr-cos.com/kt-symmetry.html こちらを参照してください

--- 貼り合せ線

SITE https://dr-cos.com
MAIL info@dr-cos.com
Twitter https://twitter.com/@drcos\_com
Instagram https://www.instagram.com/drcossite